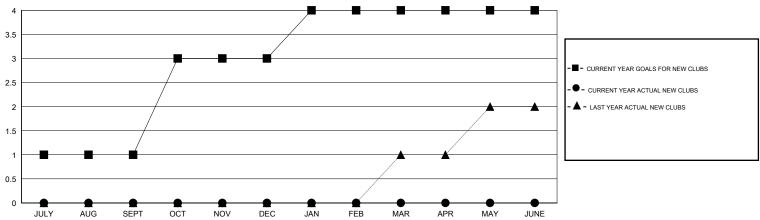

## MONTHLY MEMBERSHIP PROGRESS REPORT

### District 4 C2

Results as of: 3/31/2016

# GMT: Gary Wong LOCATION CALIFORNIA GMT CA 1



### GOALS AND ACTUAL NEW CLUBS CUMULATIVE



#### GOALS AND ACTUAL MEMBERS CUMULATIVE



| - CURRE | ENT YEAR GOALS FOR NEW |
|---------|------------------------|
| MEMBERS |                        |

• CURRENT YEAR ACTUAL MEMBERS

- ▲ - LAST YEAR ACTUAL MEMBERS

| DROPPED CLUBS: 2 |     |
|------------------|-----|
|                  |     |
| DROPPED MEMBERS  |     |
| DECEASED         | 20  |
| CLUB CANCELLED   | 0   |
| OTHER            | 158 |
| TOTAL            | 178 |

| 28 CLUBS OF 57 ADDED 1 OR MORE | GENDER DISTRIBUTION |                |
|--------------------------------|---------------------|----------------|
| NEW MEMBERS                    | MALE                | 1,062 (72.84%) |
|                                | FEMALE              | 396 (27.16%)   |
|                                |                     |