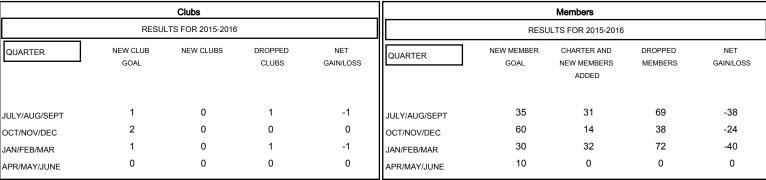

| DROPPED CLUBS: 2 |     |
|------------------|-----|
|                  |     |
| DROPPED MEMBERS  |     |
| DECEASED         | 20  |
| CLUB CANCELLED   | 0   |
| OTHER            | 158 |
| TOTAL            | 178 |