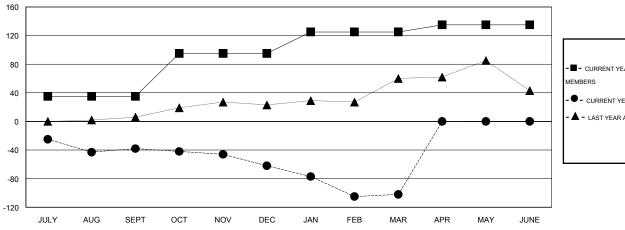

#### GOALS AND ACTUAL MEMBERS CUMULATIVE

| - CURRE | ENT YEAR GOALS FOR NEW |
|---------|------------------------|
| MEMBERS |                        |

• CURRENT YEAR ACTUAL MEMBERS

- ▲ - LAST YEAR ACTUAL MEMBERS